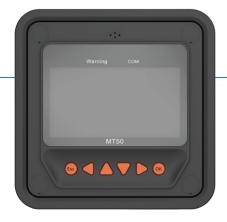

## Overview

The MT50 remote meter, using with the controllers equipped with RJ45 port, can monitor the controller's real-time working status and program the parameters.

## Features

- · Easy to install and operate
- · Real-time display of fault alarms
- Locally reading of real-time parameters
- Powered by the controller directly
- Equipped with an RJ45 communication port